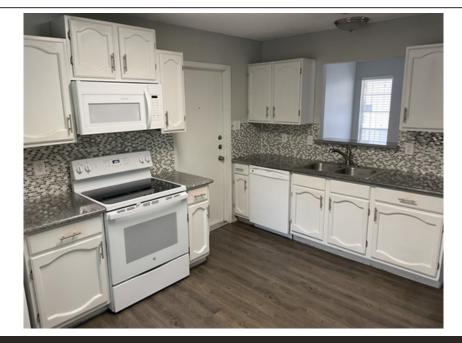

## \$ 1,750

The home has been remodeled with updated granite countertops with mosaic tile backsplash, micro-hood in kitchen, vinyl plank flooring throughout the home, and updated bathroom vanities. Features include high ceilings in the living room with wood beam, a formal dining area and breakfast area in the kitchen. There is a large backyard with lots of privacy from neighbors for entertaining and there are no homes behind the house. This beautiful home is a convenient location for public transportation, schools, HEB Home Depot, and nearby SeaWorld with quick access to Hwy 1604 at Culebra & Les Harrison. For a showing please call Eric today at 512 413-3117.