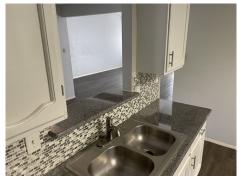

## \$ 1,750

The home has been remodeled with updated granite countertops with mosaic tile backsplash, micro-hood in kitchen, vinyl plank flooring throughout the home, and updated bathroom vanities. Features include high ceilings in the living room with wood beam, a formal dining area and breakfast area in the kitchen. There is a large backyard with lots of privacy from neighbors for entertaining and there are no homes behind the house. This beautiful home is a convenient location for public transportation, schools, HEB Home Depot, and nearby SeaWorld with quick access to Hwy 1604 at Culebra & Les Harrison. For a showing please call Eric today at 512 413-3117.