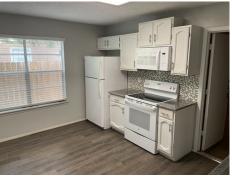

## \$ 1,750

The home has been remodeled with updated granite countertops with mosaic tile backsplash, micro-hood in kitchen, vinyl plank flooring throughout the home, and updated bathroom vanities. Features include high ceilings in the living room with wood beam, a formal dining area and breakfast area in the kitchen. There is a large backyard with lots of privacy from neighbors for entertaining and there are no homes behind the house. This beautiful home is a convenient location for public transportation, schools, HEB Home Depot, and nearby SeaWorld with quick access to Hwy 1604 at Culebra & Les Harrison. For a showing please call Eric today at 512 413-3117.